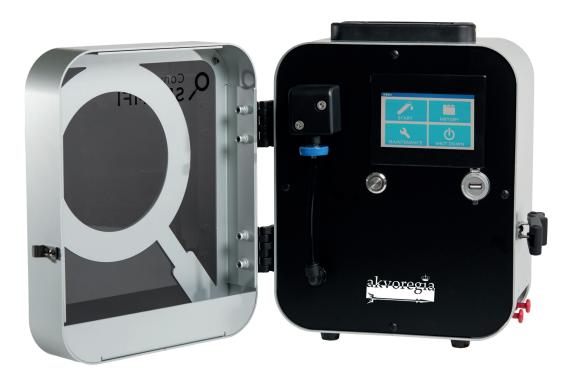

## Key features:

- compact and portable
- high quality build
- state-of-the-art European technology
- meeting the ASTM standards
- temperature correction
- constant pressure
- Measuring SDI and MFI in one test cycle