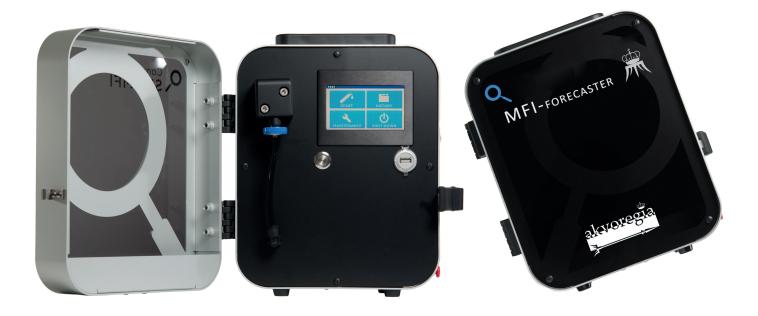

## MFI-Forecaster

Portable and reproducible MFI measurements, additional SDI

## Key features:

- compact and portable
- high quality build
- state-of-the-art European technology
- meeting the ASTM standards
- temperature correction
- constant pressure
- Measuring SDI and MFI in one test cycle