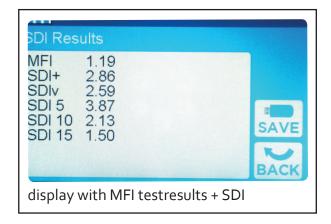

## Why you should use the MFI-Forecaster:

Regular measuring MFI will lead to better determination of the fouling potential of feed water. This results in better system performance, less energy, less downtime, increased recovery and longer membrane lifetime.